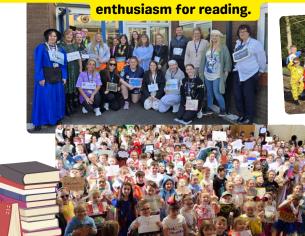

# Newsletter

Friday 7th March 2025 www.hindleysaintpeters.wigan.sch.uk

We had a marvellous time celebrating our 'Adjective' themed World Book Day. Everyone looked fantastic in our costume parade and did amazing in bringing their chosen adjectives to life, showcasing both their imagination and

Congratulations to our costume winners! Well done!

Reception Davies - Summer YI Vegara - Penny YI/2 Dahl - Diya Y2 Pankhurst - Charlotte M

Y3 Rauf - Millie

Y5/6 - Robbie

enquiries@admin.hindleysaintpeters.wigan.co.uk